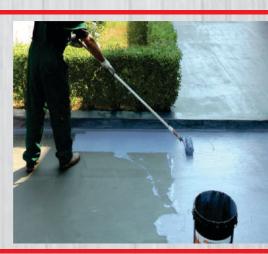

#### **WATER PROOFING**

- BITUMINOUS DAMP & WATERPROOFING
- CEMENTITIOUS WATERPROOFING
- ACRYLIC WATERPROOFING
- POLYURETHANE WATERPROOFING
- HOT-APPLIED & SHEET WATERPROOFING MEMBRANES

#### **POLYURETHANE WATERPROOFING**

# HOT-APPLIED & SHEET WATERPROOFING MEMBRANES