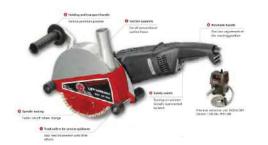

# POWER TOOLS 03

Screw Driver, Drill Machines, Combi Hammer Demolition Hammer, Grinders, Cut-Off Saw Air Compressor, Air Blower, Welding Machine Diamond Cutting Disks, Socket Wrench Sets Hand Tools,

#### **Product Range**

- Tube Cutters
- Copper Bonding
- Pipe Bending
- Core Cutting
- Pipe Threading Machine
- Diamond Cutting Blades

- Testing & Leak Detection
- PVC & U PVC Welding (Roweld)
- HVAC Systems
- Inspection & Drain Cleaning
- General Purpose Tools
- Bench Saw Tiles Cutter & Road Cutters