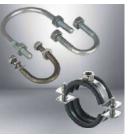

### 01

Self Drilling Screw, Drywall, Nylon Anchors, Mechanical & Chemical Anchors, Drop In Anchor Pipe Clamps, U Bolt, Clavs Clamps, U Channels