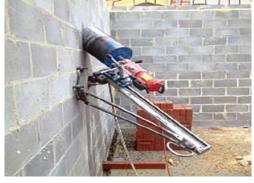

#### **CONCRETE DOWELING AND CHEMICAL ANCHORING**

Specialties are Re-Baring / Grouting through design managers. Our managers knows very well how to reinforced concrete construction through a method for proper fabrication and placement of reinforcement bars as per the design and drawings for RCC works. Technicians properly drills and do cleaning through wire brushes and blowers then used SINTO Epoxy (TECFI - Italian Brand) with (ETA, CE, and Sysmic) Approvals.