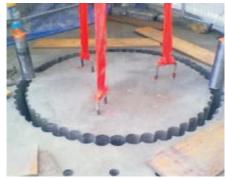

# **Core Cutting, Wall Saw & Wire Saw Cutting Services**

Concrete cutting is one of the basic services that ZT offers. With the country's largest supply services company, ZT is qualified and properly equipped to handle concrete drilling projects of any size. From Core Drilling to Flat Sawing and Wall Sawing to Curb Cutting, ZT can master any concrete cutting need. ZT can drill concrete holes as small as 3/4" up to 18" in diameter and any depth.

#### **Core Drilling**

Diameter range: 20mm - 900mm
Plumbing, electrical, cable & Air-conditioning
Sleeves
Fast & precise
Stitch Core drilling

Floor Sawing
Up to 380mm thick
Expansion joints
Slab openings
Trenching
Joint reaming

**Wall Sawing** 

Up to 400mm thick Accurate openings in floors & walls Doors, windows, ducts

Wire Sawing

Any thickness
Fast & versatile
Opening in walls & floors