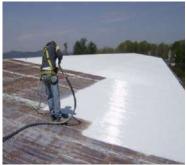

#### **POLYURETHANE WATERPROOFING**

#### **Application Area:**

Dry concrete fibrous cement mosaic cement roof tiles Wood corroded metal and galvanized steel Exposed roofs balconies and decks
Wet areas kitchens and bathrooms
Shed roofs, Irrigation channels
Basement and Retaining Walls Bridge platforms Internal and external applications

# HOT-APPLIED & SHEET WATERPROOFING MEMBRANES

#### **Application Area:**

Roofs, Bridges and tunnels Green roofs and planters Metal roof decks & Parking garages Foundation and basement walls Plaza decks