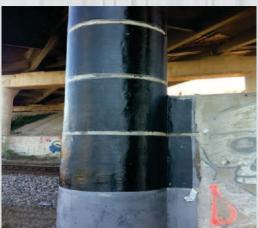

#### **CONCRETE DOWELING AND CHEMICAL ANCHORING**

Specialties are Re-Baring / Grouting through design managers. Our managers knows very well how to reinforced concrete construction through a method for proper fabrication and placement of reinforcement bars as per the design and drawings for RCC works. Technicians properly drills and do cleaning through wire brushes and blowers then used SINTO Epoxy (TECFI - Italian Brand) with (ETA, CE, and Sysmic) Approvals.

#### **Concrete Repairing & Strengthening**

Zoom services is a concrete repairs specialist, offering a range of expert concrete refurbishment and repair services, including concrete repair and protection, cathodi protection, carbon fibre strengthening and concrete crack sealing solutions. We have over 10 years' experience in the concrete industry, repairing water and wastewater industry assets and concrete structures including: industrial units, commercial & residential buildings, historical monuments, bridges, reservoirs, water storage tanks, water towers, water and waste water treatment plants, storm tanks and silos. We use a varied range of specialist repair mortars in our role as a dedicated concrete repairs contractor. These include a range of sprayed concrete repair systems that are tailored to each specific concrete repair through investigation by our experienced staff. Over the years we have been able to develop the specialist knowledge to identify, plan and implement the correct approach for each individual concrete repair requirement for our clients.