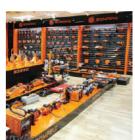

## FASTENER & SUPPORTING SYSTEM

### 01

Self Drilling Screw, Drywall, Nylon Anchors, Mechanical & Chemical Anchors, Drop In Anchor Pipe Clamps, U Bolt, Clavs Clamps, U Channels