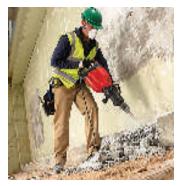

#### **DEMOLISHING**

Zoom Technology only uses cutting edge concrete demolition techniques which maximize productivity and enhances safety. We are mindful of our capabilities and our client's limitations to provide the reassurance of zero lost time.

#### **Concrete Demolition**

Handheld demolition Tough to get to place