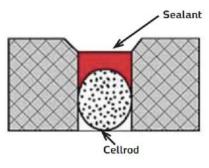

#### **Joint Fillers Covers & Accessories**

- Closed Cell polyethylene backing rod nonabsorbent and rot proof
- Compressible bitumen impregnated wood fiber sheets
- High density compressible closed cell polyethylene joint filler