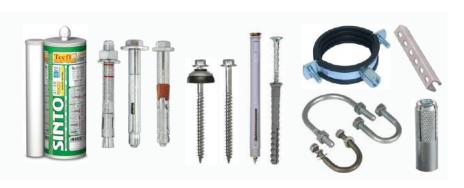

### 01

Self Drilling Screw, Drywall, Nylon Anchors, Mechanical & Chemical Anchors, Drop In Anchor Pipe Clamps, U Bolt, Clavs Clamps, U Channels

RODUCT LINE

1. Roofing fixing systems

- 2. Fixing systems for renewable energy plants
- 3. Heavy duty fixing systems
- 4. Windows and frames fixing systems

5. Light fixing systems

- 6. Drywall and hollow fixing systems
- 7. Woodpecker® Wood line
- 8. Sealants, Adhesives and Foams
- 9. Cables and Hydraulic fixing systems
- 10. General fasteners
- 11. Fixing tools and accessories
- 12. T-Store Merchandishing

#### **Heavy Duty Fixing Systems**