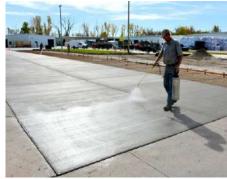

#### Cementitious based flooring

The cementitious based flooring product range is suitable for new-build and refurbishment projects. It is economical and compatible with a wide range of floor substrates. it also offers self-leveling options that are fast drying, available in a range of colours and can be used as a final floor finish subject to traffic.

#### Dry shakes hardeners & stamped concrete

Dry shakes hardeners and stamped concrete product ranges can be used as momolithic flooring, and demonstrate improved abrasion resistance, low maintenance and impact resistance. These products also reduce surface dust, and are available in a range of colours.

#### liquid hardeners & sealers

Curing compounds, These products can improve concrete's curing process resulting in better surface properties. They can also reduce dusting and where sealers are concerned, reduce surface absorption.