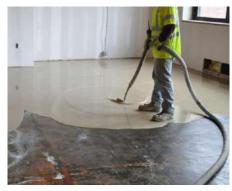

#### **Flooring System**

#### Ероху

The epoxy range is hard-wearing, dimensionally stable and decorative. It provides surfaces that are hygienic, easily cleanable and resistant to chemical spillage, with excellent adhesion and slip resistant options.

#### **Polyurethane**

The polyurethane range is hard-wearing, non-tainting, UV stable, flexible, decorative, and has excellent adhesion. It offers resistance to chemical spillage, different options for slip resistance and steam-cleaning ability for certain products.

#### **MMA**

The MMA range provides very fast installation and curing. It is UV sable and decorative, with slip resistant options available and suitable for appliction at very low temperatures.

#### Cementitious based flooring

The cementitious based flooring product range is suitable for new-build and refurbishment projects. It is economical and compatible with a wide range of floor substrates. it also offers self-leveling options that are fast drying, available in a range of colours and can be used as a final floor finish subject to traffic.

#### Dry shakes hardeners & stamped concrete

Dry shakes hardeners and stamped concrete product ranges can be used as momolithic flooring, and demonstrate improved abrasion resistance, low maintenance and impact resistance. These products also reduce surface dust, and are available in a range of colours.

#### liquid hardeners & sealers

Curing compounds, These products can improve concrete's curing process resulting in better surface properties. They can also reduce dusting and where sealers are concerned, reduce surface absorption.