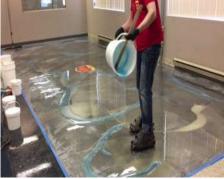

#### **Flooring System**

#### Ероху

The epoxy range is hard-wearing, dimensionally stable and decorative. It provides surfaces that are hygienic, easily cleanable and resistant to chemical spillage, with excellent adhesion and slip resistant options.

#### **Polyurethane**

The polyurethane range is hard-wearing, non-tainting, UV stable, flexible, decorative, and has excellent adhesion. It offers resistance to chemical spillage, different options for slip resistance and steam-cleaning ability for certain products.

#### **MMA**

The MMA range provides very fast installation and curing. It is UV sable and decorative, with slip resistant options available and suitable for appliction at very low temperatures.

#### Cementitious based flooring

The cementitious based flooring product range is suitable for new-build and refurbishment projects. It is economical and compatible with a wide range of floor substrates. it also offers self-leveling options that are fast drying, available in a range of colours and can be used as a final floor finish subject to traffic.

#### Dry shakes hardeners & stamped concrete

Dry shakes hardeners and stamped concrete product ranges can be used as momolithic flooring, and demonstrate improved abrasion resistance, low maintenance and impact resistance. These products also reduce surface dust, and are available in a range of colours.

#### liquid hardeners & sealers

Curing compounds, These products can improve concrete's curing process resulting in better surface properties. They can also reduce dusting and where sealers are concerned, reduce surface absorption.