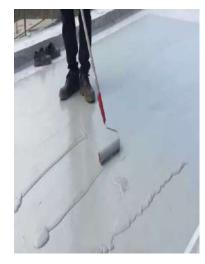

#### **WATER PROOFING**

- BITUMINOUS DAMP & WATERPROOFING
- CEMENTITIOUS WATERPROOFING
- ACRYLIC WATERPROOFING
- POLYURETHANE WATERPROOFING
- HOT-APPLIED & SHEET WATERPROOFING MEMBRANES

#### **BITUMINOUS DAMP & WATERPROOFING**

#### **Application Area:**

Underground concrete foundations, Wall Walls below cladding systems
Concrete slabs
Basement walls
As Protective coating