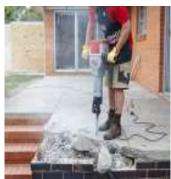

#### **DEMOLISHING**

Zoom Technology only uses cutting edge concrete demolition techniques which maximize productivity and enhances safety. We are mindful of our capabilities and our client's limitations to provide the reassurance of zero lost time.

#### **Concrete Demolition**

Handheld demolition Tough to get to place