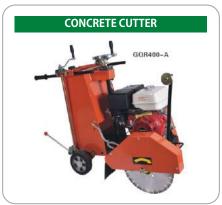

### HEAVY MACHINERY

04

Plate Compactor, Concrete Cutter Power Trowel, Jumper Hammer, Grinding Machine Vibrator, Roller, Screed Leveler, Water Pump, Steel Bar Bendet, Steel Bar Cutter, Concrete Mixer, Generators

# **Core Cutting, Wall Saw & Wire Saw Cutting Services**

Concrete cutting is one of the basic services that ZT offers. With the country's largest supply services company, ZT is qualified and properly equipped to handle concrete drilling projects of any size. From Core Drilling to Flat Sawing and Wall Sawing to Curb Cutting, ZT can master any concrete cutting need. ZT can drill concrete holes as small as 3/4" up to 18" in diameter and any depth.