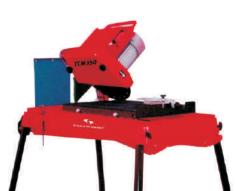

# PIPING TECHNOLOGY

Pipe Benders, Threading Machine
Pipe Cutters, Pipe Testing Pumps
Vacuum Pumps, Gas Recovery Machine
Pipe Welding Machine, Gauges, Core Cutting
Inspection & Drain Cleaning Machine
Tiles & Road Cutters, Diamond Blades,

#### **Product Range**

- Tube Cutters
- Copper Bonding
- Pipe Bending
- Core Cutting
- Pipe Threading Machine
- Diamond Cutting Blades

- Testing & Leak Detection
- PVC & U PVC Welding (Roweld)
- HVAC Systems
- Inspection & Drain Cleaning
- General Purpose Tools
- Bench Saw Tiles Cutter & Road Cutters