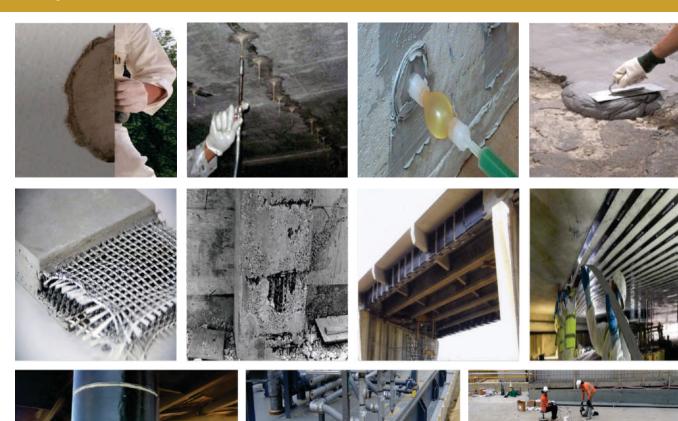

#### **Concrete Repairing & Strengthening**

Zoom services is a concrete repairs specialist, offering a range of expert concrete refurbishment and repair services, including concrete repair and protection, cathodi protection, carbon fibre strengthening and concrete crack sealing solutions. We have over 10 years' experience in the concrete industry, repairing water and wastewater industry assets and concrete structures including: industrial units, commercial & residential buildings, historical monuments, bridges, reservoirs, water storage tanks, water towers, water and waste water treatment plants, storm tanks and silos. We use a varied range of specialist repair mortars in our role as a dedicated concrete repairs contractor. These include a range of sprayed concrete repair systems that are tailored to each specific concrete repair through investigation by our experienced staff. Over the years we have been able to develop the specialist knowledge to identify, plan and implement the correct approach for each individual concrete repair requirement for our clients.

- Cementitious Repair
- Epoxy Repair
- Injection

- Carbon Fibre Reinforced
- Strengthening

**LAHORE OFFICE** 

Cell: +92 301 8551393

+92 301 8551397