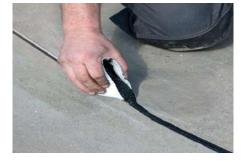

#### **JOINT SEALING**

Designed to allow for movement in joints, while protecting structures from chemicals and weathering elements such as water, wind and sunlight while preserving the overall aesthetic design

#### **Joint Sealing Systems**

- General Purpose acrylic sealant
- Neutral cure silicone sealants

#### **Civil & Pavement Sealants**

- One component non-sag highly elastic polyurethane sealant
- Two components non-sag highly elastic polyurethane sealant
- One component self leveling highly elastic polyurethane sealant
- High performance polysulphide civil sealant
- Pitch free high performance cold applied sealant
- Elastomeric high performance pavement joint sealant
- Two component solids sealant industrial loads and traffic
- Elastomeric high performance one component fuel and oil resistant joint sealant