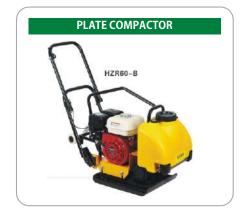

### HEAVY MACHINERY

04

Plate Compactor, Concrete Cutter Power Trowel, Jumper Hammer, Grinding Machine Vibrator, Roller, Screed Leveler, Water Pump, Steel Bar Bendet, Steel Bar Cutter, Concrete Mixer, Generators