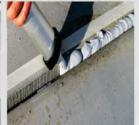

# **Core Cutting, Wall Saw & Wire Saw Cutting Services**

Concrete cutting is one of the basic services that ZT offers. With the country's largest supply services company, ZT is qualified and properly equipped to handle concrete drilling projects of any size. From Core Drilling to Flat Sawing and Wall Sawing to Curb Cutting, ZT can master any concrete cutting need. ZT can drill concrete holes as small as 3/4" up to 18" in diameter and any depth.

#### **Core Drilling**

Diameter range: 20mm - 900mm
Plumbing, electrical, cable & Air-conditioning
Sleeves
Fast & precise
Stitch Core drilling

Floor Sawing
Up to 380mm thick
Expansion joints
Slab openings
Trenching
Joint reaming

**Wall Sawing** 

Up to 400mm thick Accurate openings in floors & walls Doors, windows, ducts

Wire Sawing

Any thickness
Fast & versatile
Opening in walls & floors