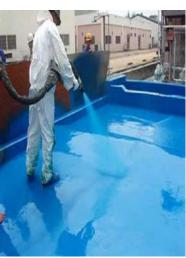

#### **WATER PROOFING**

- BITUMINOUS DAMP & WATERPROOFING
- CEMENTITIOUS WATERPROOFING
- ACRYLIC WATERPROOFING
- POLYURETHANE WATERPROOFING
- HOT-APPLIED & SHEET WATERPROOFING MEMBRANES

#### **POLYURETHANE WATERPROOFING**

#### **Application Area:**

Dry concrete fibrous cement mosaic cement roof tiles Wood corroded metal and galvanized steel Exposed roofs balconies and decks
Wet areas kitchens and bathrooms
Shed roofs, Irrigation channels
Basement and Retaining Walls Bridge platforms Internal and external applications