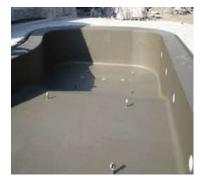

#### **WATER PROOFING**

- BITUMINOUS DAMP & WATERPROOFING
- CEMENTITIOUS WATERPROOFING
- ACRYLIC WATERPROOFING
- POLYURETHANE WATERPROOFING
- HOT-APPLIED & SHEET WATERPROOFING MEMBRANES

#### **BITUMINOUS DAMP & WATERPROOFING**

#### **Application Area:**

Underground concrete foundations, Wall Walls below cladding systems
Concrete slabs
Basement walls
As Protective coating