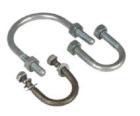

### 01

Self Drilling Screw, Drywall, Nylon Anchors, Mechanical & Chemical Anchors, Drop In Anchor Pipe Clamps, U Bolt, Clavs Clamps, U Channels