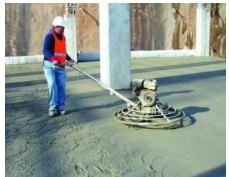

### HEAVY MACHINERY

04

Plate Compactor, Concrete Cutter Power Trowel, Jumper Hammer, Grinding Machine Vibrator, Roller, Screed Leveler, Water Pump, Steel Bar Bendet, Steel Bar Cutter, Concrete Mixer, Generators