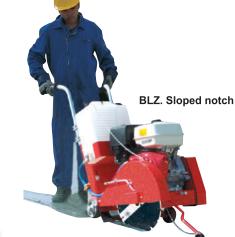

# **Core Cutting, Wall Saw & Wire Saw Cutting Services**

Concrete cutting is one of the basic services that ZT offers. With the country's largest supply services company, ZT is qualified and properly equipped to handle concrete drilling projects of any size. From Core Drilling to Flat Sawing and Wall Sawing to Curb Cutting, ZT can master any concrete cutting need. ZT can drill concrete holes as small as 3/4" up to 18" in diameter and any depth.

#### **Core Drilling**

Diameter range: 20mm - 900mm
Plumbing, electrical, cable & Air-conditioning
Sleeves
Fast & precise
Stitch Core drilling

Floor Sawing
Up to 380mm thick
Expansion joints
Slab openings
Trenching
Joint reaming

**Wall Sawing** 

Up to 400mm thick Accurate openings in floors & walls Doors, windows, ducts

Wire Sawing

Any thickness
Fast & versatile
Opening in walls & floors