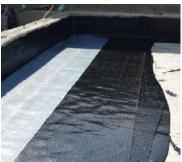

# HOT-APPLIED & SHEET WATERPROOFING MEMBRANES

#### **Application Area:**

Roofs, Bridges and tunnels Green roofs and planters Metal roof decks & Parking garages Foundation and basement walls Plaza decks