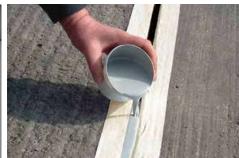

#### **JOINT SEALING**

Designed to allow for movement in joints, while protecting structures from chemicals and weathering elements such as water, wind and sunlight while preserving the overall aesthetic design

#### **Joint Sealing Systems**

- General Purpose acrylic sealant
- Neutral cure silicone sealants

#### **Civil & Pavement Sealants**

- One component non-sag highly elastic polyurethane sealant
- Two components non-sag highly elastic polyurethane sealant
- One component self leveling highly elastic polyurethane sealant
- High performance polysulphide civil sealant
- Pitch free high performance cold applied sealant
- Elastomeric high performance pavement joint sealant
- Two component solids sealant industrial loads and traffic
- Elastomeric high performance one component fuel and oil resistant joint sealant

#### **Joint Fillers Covers & Accessories**

- Closed Cell polyethylene backing rod nonabsorbent and rot proof
- Compressible bitumen impregnated wood fiber sheets
- High density compressible closed cell polyethylene joint filler