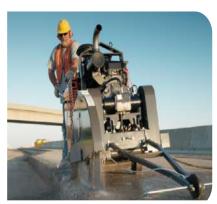

# **Core Cutting, Wall Saw & Wire Saw Cutting Services**

Concrete cutting is one of the basic services that ZT offers. With the country's largest supply services company, ZT is qualified and properly equipped to handle concrete drilling projects of any size. From Core Drilling to Flat Sawing and Wall Sawing to Curb Cutting, ZT can master any concrete cutting need. ZT can drill concrete holes as small as 3/4" up to 18" in diameter and any depth.

#### **Core Drilling**

Diameter range: 20mm - 900mm
Plumbing, electrical, cable & Air-conditioning
Sleeves
Fast & precise
Stitch Core drilling

Floor Sawing
Up to 380mm thick
Expansion joints
Slab openings
Trenching
Joint reaming

**Wall Sawing** 

Up to 400mm thick Accurate openings in floors & walls Doors, windows, ducts

Wire Sawing

Any thickness
Fast & versatile
Opening in walls & floors