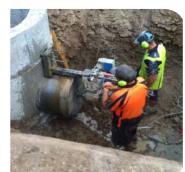

# **Core Cutting, Wall Saw & Wire Saw Cutting Services**

Concrete cutting is one of the basic services that ZT offers. With the country's largest supply services company, ZT is qualified and properly equipped to handle concrete drilling projects of any size. From Core Drilling to Flat Sawing and Wall Sawing to Curb Cutting, ZT can master any concrete cutting need. ZT can drill concrete holes as small as 3/4" up to 18" in diameter and any depth.

#### **Core Drilling**

Diameter range: 20mm - 900mm
Plumbing, electrical, cable & Air-conditioning
Sleeves
Fast & precise
Stitch Core drilling

Floor Sawing
Up to 380mm thick
Expansion joints
Slab openings
Trenching
Joint reaming