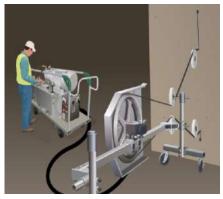

# **Core Cutting, Wall Saw & Wire Saw Cutting Services**

Concrete cutting is one of the basic services that ZT offers. With the country's largest supply services company, ZT is qualified and properly equipped to handle concrete drilling projects of any size. From Core Drilling to Flat Sawing and Wall Sawing to Curb Cutting, ZT can master any concrete cutting need. ZT can drill concrete holes as small as 3/4" up to 18" in diameter and any depth.

#### **Core Drilling**

Diameter range: 20mm - 900mm
Plumbing, electrical, cable & Air-conditioning
Sleeves
Fast & precise
Stitch Core drilling

Floor Sawing
Up to 380mm thick
Expansion joints
Slab openings
Trenching
Joint reaming

**Wall Sawing** 

Up to 400mm thick Accurate openings in floors & walls Doors, windows, ducts

Wire Sawing

Any thickness
Fast & versatile
Opening in walls & floors