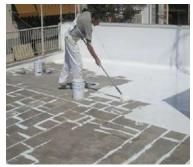

#### **JOINT SEALING**

Designed to allow for movement in joints, while protecting structures from chemicals and weathering elements such as water, wind and sunlight while preserving the overall aesthetic design

#### **Joint Sealing Systems**

- General Purpose acrylic sealant
- Neutral cure silicone sealants

#### **Civil & Pavement Sealants**

- One component non-sag highly elastic polyurethane sealant
- Two components non-sag highly elastic polyurethane sealant
- One component self leveling highly elastic polyurethane sealant
- High performance polysulphide civil sealant
- Pitch free high performance cold applied sealant
- Elastomeric high performance pavement joint sealant
- Two component solids sealant industrial loads and traffic
- Elastomeric high performance one component fuel and oil resistant joint sealant

#### **Joint Fillers Covers & Accessories**

- Closed Cell polyethylene backing rod nonabsorbent and rot proof
- Compressible bitumen impregnated wood fiber sheets
- High density compressible closed cell polyethylene joint filler