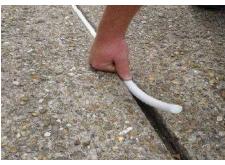

#### **JOINT SEALING**

Designed to allow for movement in joints, while protecting structures from chemicals and weathering elements such as water, wind and sunlight while preserving the overall aesthetic design

#### **Joint Sealing Systems**

- General Purpose acrylic sealant
- Neutral cure silicone sealants

#### **Civil & Pavement Sealants**

- One component non-sag highly elastic polyurethane sealant
- Two components non-sag highly elastic polyurethane sealant
- One component self leveling highly elastic polyurethane sealant
- High performance polysulphide civil sealant
- Pitch free high performance cold applied sealant
- Elastomeric high performance pavement joint sealant
- Two component solids sealant industrial loads and traffic
- Elastomeric high performance one component fuel and oil resistant joint sealant