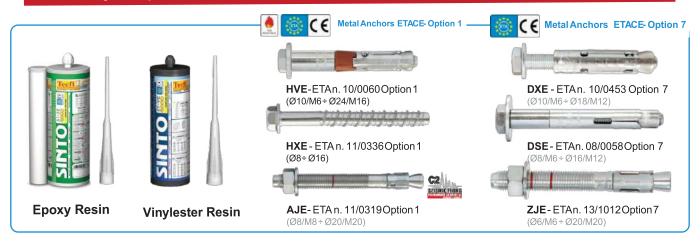

TECFI® is an Italian company founded in 1997 and specialized in designing, manufacturing, promoting and trading of fixing systems and general fasteners. Because of the high and very quickly developing level of technology of this market, Tecfi had to work hard to earn positions and reach technological and scientific respect. From the very beginning Tecfi invested in a high tech laboratory, an advanced quality control system and a qualified team. Those are the strong holds that allowed Tecfi to gain competitive advantages, represented by patents and very strict product certifications (for few players in the world).

#### **CONCRETE DOWELING AND CHEMICAL ANCHORING**

Specialties are Re-Baring / Grouting through design managers. Our managers knows very well how to reinforced concrete construction through a method for proper fabrication and placement of reinforcement bars as per the design and drawings for RCC works. Technicians properly drills and do cleaning through wire brushes and blowers then used SINTO Epoxy (TECFI - Italian Brand) with (ETA, CE, and Sysmic) Approvals.