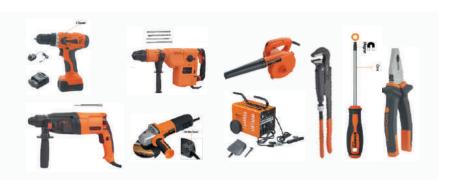

# POWER TOOLS 03

Screw Driver, Drill Machines, Combi Hammer Demolition Hammer, Grinders, Cut-Off Saw Air Compressor, Air Blower, Welding Machine Diamond Cutting Disks, Socket Wrench Sets Hand Tools,

Cordless Drill (SFS12L)

Cordless Drill (SFLI144)

Impact Drill (SFIM900)

Rotary Hammer (SFH2680)

Rotary Hammer (SFHLT1050)

Rotary Hammer (SFHLT1200)

Rotary Hammer (SFHLT1500)

Demolition Hammer (DH1700)

Demolition Hammer (SFHL1100)

Angle Grinder (AG900)

Cut-Off Saw (SFKS2000)

Air Compressor (SFHK50)

Electric Blower (SFUF600)

Welding Machine

Gasoline Lawn Monwer

Tester

Hand Level

Vernier Caliper

Diamond Cup Grinding Wheel Turbo

Diamond Saw Blade

Combination Plier

Long Nose Plier

15PCS 3/4"Dr. Socket Wrench Set(6-PT)

Bent Nose Plier

Hand Riveter

Torx Screwdriver (Classic)

Utility Knife

Hacksaw Frame

**Tube Cutter** 

Tile Cutter

Machine Hammer

Double Open Spanner

Pruning Saw

90° Double Pipe Wrench

7 PCS 1/4" Dr. E Type Socket Set

**CONCRETE TESTING SERVICES** 

**CORE CUTTING, WALL SAW & WIRE SAW CUTTING SERVICES** 

**RE-BAR & ANCHOR GROUTING SERVICES** 

WATERPROOFING SERVICES