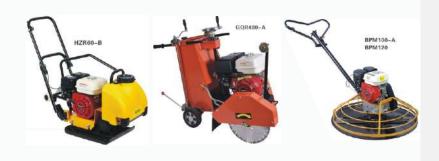

### HEAVY MACHINERY

04

Plate Compactor, Concrete Cutter Power Trowel, Jumper Hammer, Grinding Machine Vibrator, Roller, Screed Leveler, Water Pump, Steel Bar Bendet, Steel Bar Cutter, Concrete Mixer, Generators