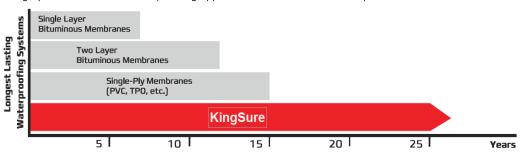

#### BENEFITS OVER OTHER METHODS

There are 6 major types of roofing systems used in the commercial roofing marketplace today. These 6 systems account for 95% of all commercial and industrial roofing systems. Common waterproofing applications include schools, hospitals, industrial facilities, and

office and residential buildings. The anticipated average service life of most waterproofing systems is 10 years, while KingSure's approved systems guarantee a minimum of 30 years.