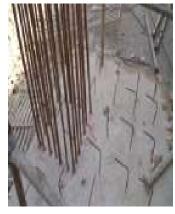

#### **CONCRETE DOWELING AND CHEMICAL ANCHORING**

Specialties are Re-Baring / Grouting through design managers. Our managers knows very well how to reinforced concrete construction through a method for proper fabrication and placement of reinforcement bars as per the design and drawings for RCC works. Technicians properly drills and do cleaning through wire brushes and blowers then used SINTO Epoxy (TECFI - Italian Brand) with (ETA, CE, and Sysmic) Approvals.