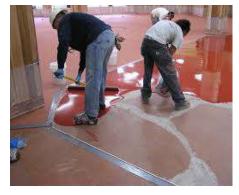

#### **Flooring System**

#### Ероху

The epoxy range is hard-wearing, dimensionally stable and decorative. It provides surfaces that are hygienic, easily cleanable and resistant to chemical spillage, with excellent adhesion and slip resistant options.

#### **Polyurethane**

The polyurethane range is hard-wearing, non-tainting, UV stable, flexible, decorative, and has excellent adhesion. It offers resistance to chemical spillage, different options for slip resistance and steam-cleaning ability for certain products.

#### **MMA**

The MMA range provides very fast installation and curing. It is UV sable and decorative, with slip resistant options available and suitable for appliction at very low temperatures.

#### Cementitious based flooring

The cementitious based flooring product range is suitable for new-build and refurbishment projects. It is economical and compatible with a wide range of floor substrates. it also offers self-leveling options that are fast drying, available in a range of colours and can be used as a final floor finish subject to traffic.

#### Dry shakes hardeners & stamped concrete

Dry shakes hardeners and stamped concrete product ranges can be used as momolithic flooring, and demonstrate improved abrasion resistance, low maintenance and impact resistance. These products also reduce surface dust, and are available in a range of colours.

#### liquid hardeners & sealers

Curing compounds, These products can improve concrete's curing process resulting in better surface properties. They can also reduce dusting and where sealers are concerned, reduce surface absorption.